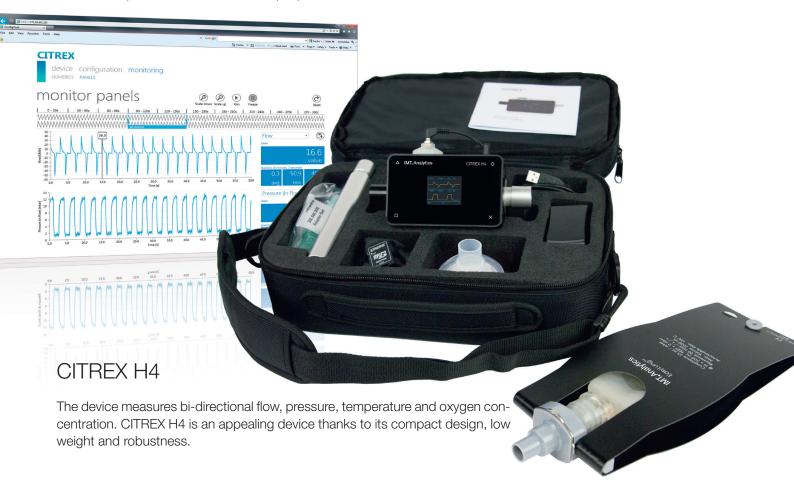

## **CITREX H4 test set**

The compact device for mobile use

### Complete measuring system for mobile use.

The CITREX H4 test set is a certified, high precision measuring system with an extensive set of accessories.

The CITREX H4 can be used to validate and calibrate a wide range of ventilators and gas delivery systems. It's intuitive user interface and high resolution display makes set up and measurement a simple process.

#### CITREX H4 test set contains:

- CITREX H4
- EasyLung
- CITREX Webserver configurator and monitoring
- FlowLab activation code
- Oxygen sensor incl. activation code
- Adapter set
- Laminar flow tube
- Car adapter
- Micro SD memory card
- Protection filter RT019
- USB cable
- Ethernet cable
- Power supply
- Carrying bag
- Battery pack
- Quick start manual