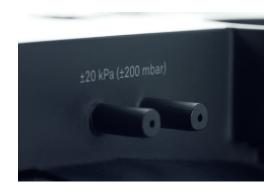

In addition to 17 gas standards and 8 gas types, the CITREX H4 has also a differential pressure sensor with a range of  $\pm 200$  mbar. The measured values of this sensor can be used for internal calculation of ventilation parameter and stored on an external memory media.